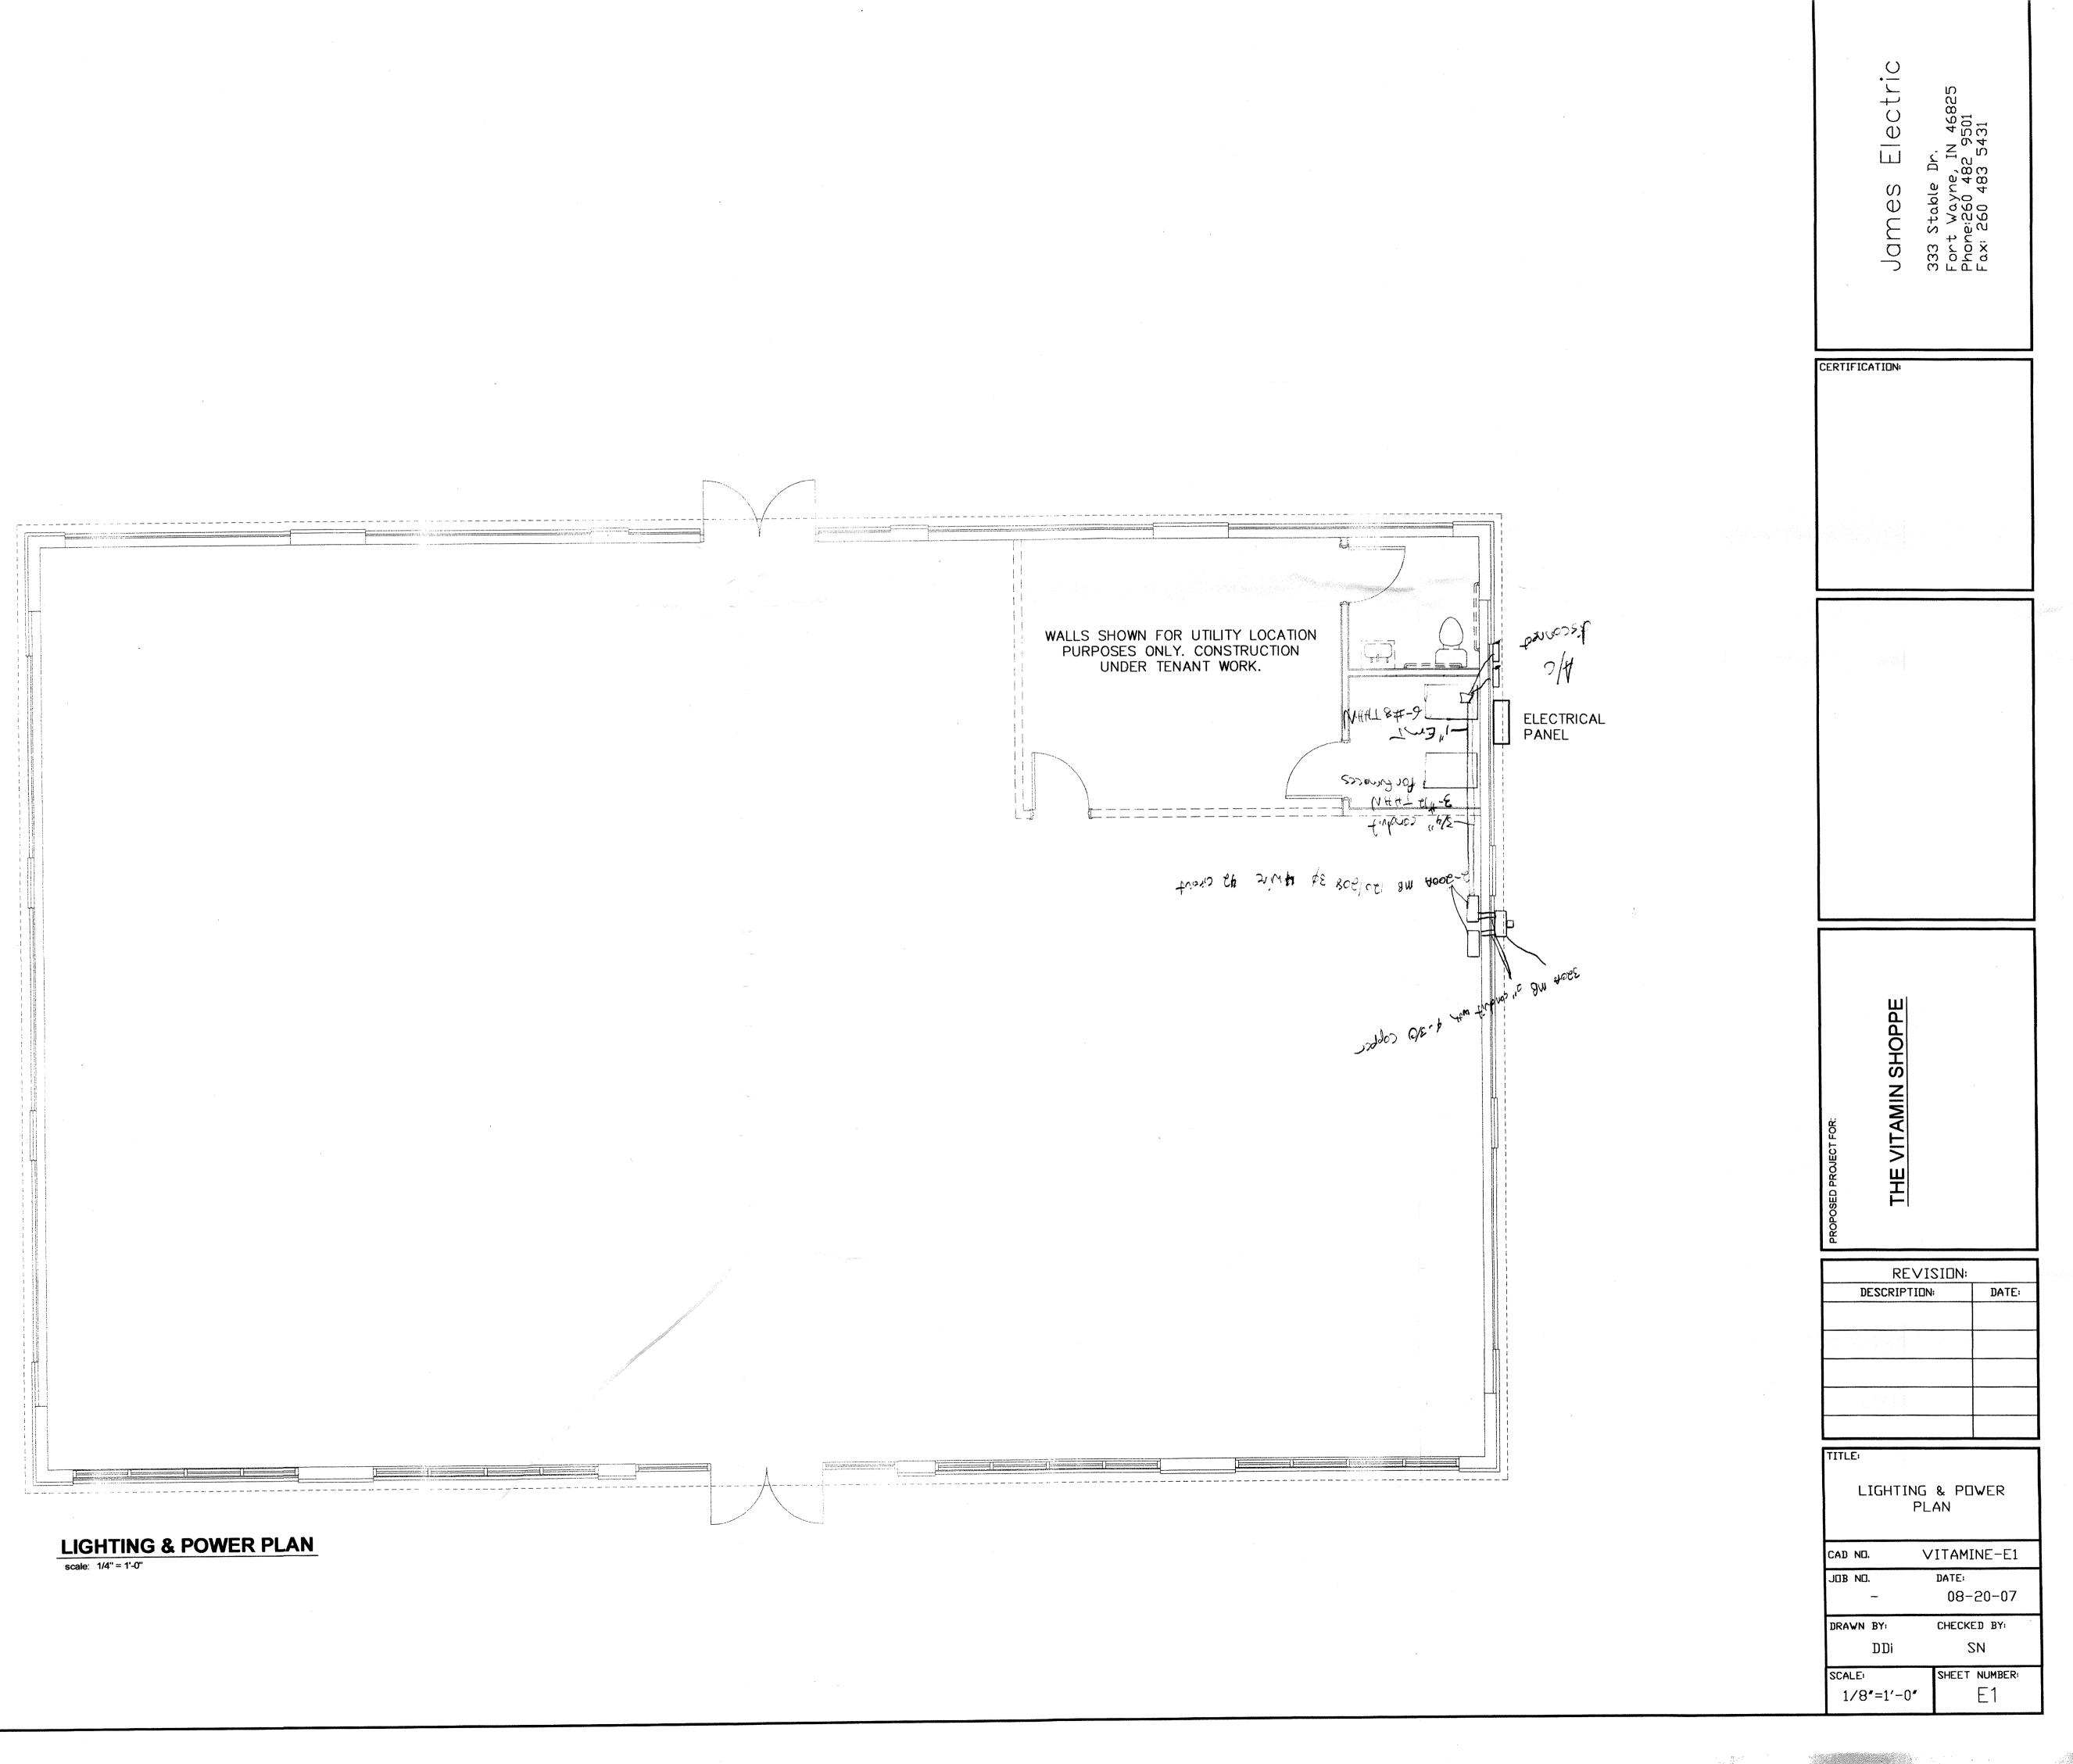

#### **DESCRIPTION (per Title Commitment No. 750703863)**

#### PARCEL I:

PART OF LOT NUMBER 12 IN EDSALL'S SUBDIVISION, AN ADDITION TO THE CITY OF FORT WAYNE, ACCORDING TO THE PLAT THEREOF, AS RECORDED IN DEED RECORD 30, PAGE 160, BEING MORE PARTICULARLY DESCRIBED AS FOLLOWS:

COMMENCING AT THE NORTHWEST CORNER OF LOT NUMBER 12 IN EDSALL'S SUBDIVISION; THENCE SOUTH ALONG THE WEST LINE OF LOT NUMBER 12, A DISTANCE OF 241.0 FEET; THENCE EAST AND PARALLEL WITH THE NORTH LINE OF SAID LOT NUMBER 12, A DISTANCE OF 120.0 FEET; THENCE NORTH AND PARALLEL TO THE WEST LINE OF LOT NUMBER 12, A DISTANCE OF 241.0 FEET TO THE NORTH LINE OF LOT NUMBER 12 IN EDSALL'S SUBDIVISION; THENCE WEST ALONG THE NORTH LINE OF LOT NUMBER 12, A DISTANCE OF 120.0 FEET TO THE POINT OF BEGINNING.

### ALSO:

PART OF LOT NUMBER 12 IN EDSALL'S SUBDIVISION, AN ADDITION TO THE CITY OF FORT WAYNE, ACCORDING TO THE PLAT THEREOF, AS RECORDED IN DEED RECORD 30, PAGE 160, ALLEN COUNTY, INDIANA, TO-WIT:

COMMENCING AT A POINT ON THE WEST PROPERTY LINE OF SAID LOT NUMBER 12 AS NOW ESTABLISHED AND 241.0 FEET SOUTH OF THE NORTHWEST CORNER OF SAID LOT NUMBER 12; THENCE NORTH 89 DEGREES 50 MINUTES EAST 120.0 FEET TO A POINT; THENCE SOUTH 125.0 FEET TO A POINT; THENCE SOUTH 89 DEGREES 50 MINUTES WEST 120.00 FEET TO A POINT LOCATED ON THE WEST LINE OF SAID LOT NUMBER 12; THENCE NORTH 125.0 FEET TO A POINT OF BEGINNING.

#### EXCEPT

A PART OF LOT NUMBER 12 IN EDSALL'S SUBDIVISION, AN ADDITION TO THE CITY OF FORT WAYNE, ACCORDING TO THE PLAT THEREOF, AS RECORDED IN DEED RECORD 30, PAGE 160, IN THE OFFICE OF THE RECORDER OF ALLEN COUNTY, MORE PARTICULARLY DESCRIBED AS FOLLOWS:

BEGINNING AT A POINT ON THE SOUTH RIGHT-OF-WAY LINE OF ILLINOIS ROAD AS NOW ESTABLISHED, SAID POINT LOCATED 75.0 FEET SOUTH OF THE NORTH LINE OF SAID LOT NUMBER 12 AND 120.0 FFFT FAST OF THE WEST LINE OF SAID LOT NUMBER 12: THENCE SOUTH WITH AN INTERIOR ANGLE OF 89 DEGREES 50 MINUTES FROM THE RIGHT-OF-WAY AND ALONG THE EAST LINE OF THE WEST 120.0 FEET OF SAID LOT, A DISTANCE OF 291.0 FEET TO A POINT LOCATED 366.0 FEET SOUTH OF THE NORTH LINE OF SAID LOT; THENCE BY A DEFLECTION RIGHT OF 89 DEGREES 50 MINUTES BEING PARALLEL TO SAID RIGHT-OF-WAY LINE, A DISTANCE OF 18.73 FEET TO A POINT ON THE BACK OF A 6 INCH HIGH CONCRETE CURB; THENCE BY A DEFLECTION RIGHT OF 90 DEGREES 01 MINUTES 24 SECONDS AND RUNNING ALONG THE BACK OF SAID EXISTING CONCRETE CURB, A DISTANCE OF 273.58 FEET TO A POINT OF CURVATURE; THENCE CONTINUING ALONG SAID CONCRETE CURB ON A NON-TANGENT CURVE TO THE LEFT HAVING A RADIUS OF 41.6 FEET, AN ARC LENGTH OF 17.83 FEET AND BEING SUBTENDED BY A CHORD DEFLECTING 10 DEGREES 05 MINUTES 90 SECONDS LEFT FROM THE PREVIOUSLY DESCRIBED LINE, A CHORD DISTANCE OF 17.69 FEET TO A POINT ON SAID SOUTH RIGHT-OF-WAY LINE; THENCE BY A DEFLECTION RIGHT OF 100 DEGREES 03 MINUTES 45 SECONDS FROM THE PREVIOUS CHORD, ALONG SAID RIGHT-OF-WAY LINE, A DISTANCE OF 22.56 FEET TO A POINT OF BEGINNING CONTAINING 0.128 ACRES OF LAND, MORE OR LESS.