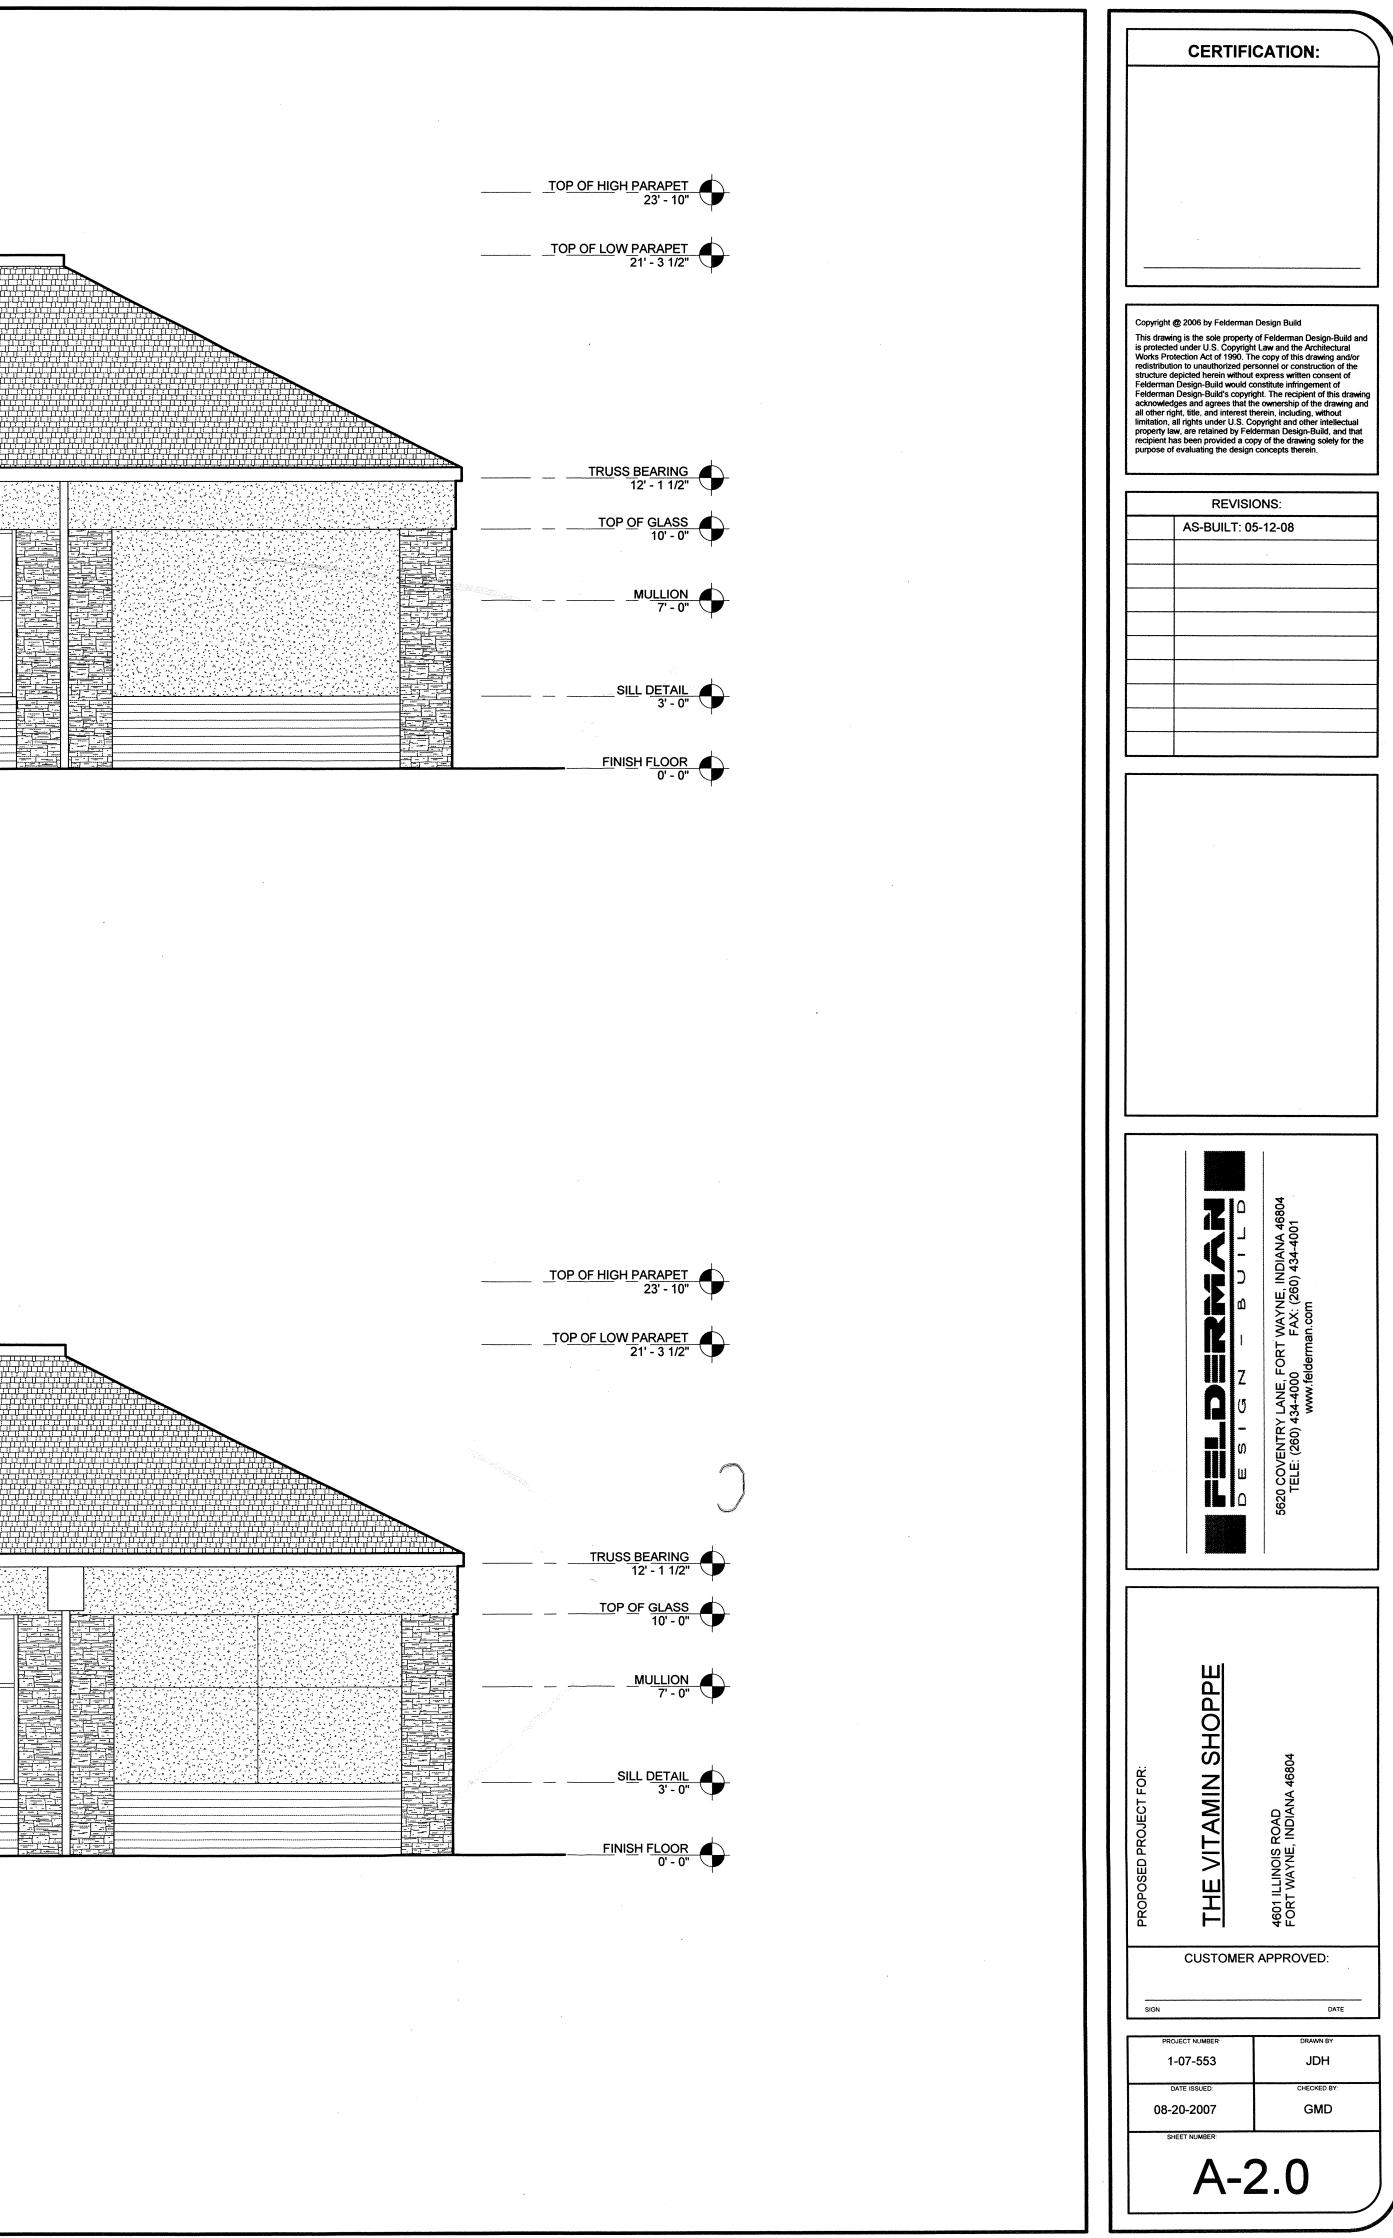

|
|               |  |  |                                                                                                                                                                                                                                                                                                                                                       |
|               |  |  |                                                                                                                                                                                                                                                                                                                                                       |







EXISTING WOOD TRUSS ROOF STRUCTURAL SYSTEM

EXISTING METAL TILE ROOFING SYSTEM -

5/8" DRYWALL TO BE INSTALLED TO UNDERSIDE OF -EXISTING TRUSS SYSTEM W/ BLOWN INSULATION

NEW 6070 GLS ENTRY DOORS W/ SIDELIGHTS







U.



# ELECTRICAL LEGEND:

| ₽<br>†† | DUPLEX RECEPTACLE<br>QUAD RECEPTACLE |
|---------|--------------------------------------|
| Ŷ       | 220V RECEPT.                         |
| ▼       | PHONE OUTLET                         |

## DISCONNECT

## NDTES:

- 1. TRACK LIGHTS BY DWNER
- 2. ALL WORK TO BE PERFORMED IN ACCORDANCE WITH NATIONAL, STATE, AND LOCAL CODES.