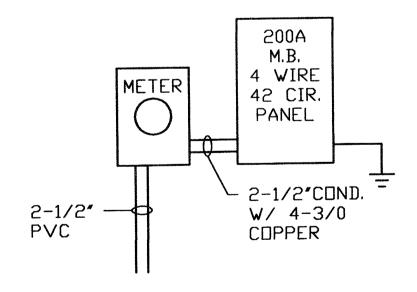

#### **DESCRIPTION (per Title Commitment No. 750703863)**

#### PARCEL I:

PART OF LOT NUMBER 12 IN EDSALL'S SUBDIVISION, AN ADDITION TO THE CITY OF FORT WAYNE, ACCORDING TO THE PLAT THEREOF, AS RECORDED IN DEED RECORD 30, PAGE 160, BEING MORE PARTICULARLY DESCRIBED AS FOLLOWS:

COMMENCING AT THE NORTHWEST CORNER OF LOT NUMBER 12 IN EDSALL'S SUBDIVISION; THENCE SOUTH ALONG THE WEST LINE OF LOT NUMBER 12, A DISTANCE OF 241.0 FEET; THENCE EAST AND PARALLEL WITH THE NORTH LINE OF SAID LOT NUMBER 12, A DISTANCE OF 120.0 FEET; THENCE NORTH AND PARALLEL TO THE WEST LINE OF LOT NUMBER 12, A DISTANCE OF 241.0 FEET TO THE NORTH LINE OF LOT NUMBER 12 IN EDSALL'S SUBDIVISION; THENCE WEST ALONG THE NORTH LINE OF LOT NUMBER 12, A DISTANCE OF 120.0 FEET TO THE POINT OF BEGINNING.

### ALSO:

PART OF LOT NUMBER 12 IN EDSALL'S SUBDIVISION, AN ADDITION TO THE CITY OF FORT WAYNE, ACCORDING TO THE PLAT THEREOF, AS RECORDED IN DEED RECORD 30, PAGE 160, ALLEN COUNTY, INDIANA, TO-WIT:

COMMENCING AT A POINT ON THE WEST PROPERTY LINE OF SAID LOT NUMBER 12 AS NOW ESTABLISHED AND 241.0 FEET SOUTH OF THE NORTHWEST CORNER OF SAID LOT NUMBER 12; THENCE NORTH 89 DEGREES 50 MINUTES EAST 120.0 FEET TO A POINT; THENCE SOUTH 125.0 FEET TO A POINT; THENCE SOUTH 89 DEGREES 50 MINUTES WEST 120.00 FEET TO A POINT LOCATED ON THE WEST LINE OF SAID LOT NUMBER 12; THENCE NORTH 125.0 FEET TO A POINT OF BEGINNING.

#### EXCEPT

A PART OF LOT NUMBER 12 IN EDSALL'S SUBDIVISION, AN ADDITION TO THE CITY OF FORT WAYNE, ACCORDING TO THE PLAT THEREOF, AS RECORDED IN DEED RECORD 30, PAGE 160, IN THE OFFICE OF THE RECORDER OF ALLEN COUNTY, MORE PARTICULARLY DESCRIBED AS FOLLOWS:

BEGINNING AT A POINT ON THE SOUTH RIGHT-OF-WAY LINE OF ILLINOIS ROAD AS NOW ESTABLISHED, SAID POINT LOCATED 75.0 FEET SOUTH OF THE NORTH LINE OF SAID LOT NUMBER 12 AND 120.0 FFFT FAST OF THE WEST LINE OF SAID LOT NUMBER 12: THENCE SOUTH WITH AN INTERIOR ANGLE OF 89 DEGREES 50 MINUTES FROM THE RIGHT-OF-WAY AND ALONG THE EAST LINE OF THE WEST 120.0 FEET OF SAID LOT, A DISTANCE OF 291.0 FEET TO A POINT LOCATED 366.0 FEET SOUTH OF THE NORTH LINE OF SAID LOT; THENCE BY A DEFLECTION RIGHT OF 89 DEGREES 50 MINUTES BEING PARALLEL TO SAID RIGHT-OF-WAY LINE, A DISTANCE OF 18.73 FEET TO A POINT ON THE BACK OF A 6 INCH HIGH CONCRETE CURB; THENCE BY A DEFLECTION RIGHT OF 90 DEGREES 01 MINUTES 24 SECONDS AND RUNNING ALONG THE BACK OF SAID EXISTING CONCRETE CURB, A DISTANCE OF 273.58 FEET TO A POINT OF CURVATURE; THENCE CONTINUING ALONG SAID CONCRETE CURB ON A NON-TANGENT CURVE TO THE LEFT HAVING A RADIUS OF 41.6 FEET, AN ARC LENGTH OF 17.83 FEET AND BEING SUBTENDED BY A CHORD DEFLECTING 10 DEGREES 05 MINUTES 90 SECONDS LEFT FROM THE PREVIOUSLY DESCRIBED LINE, A CHORD DISTANCE OF 17.69 FEET TO A POINT ON SAID SOUTH RIGHT-OF-WAY LINE; THENCE BY A DEFLECTION RIGHT OF 100 DEGREES 03 MINUTES 45 SECONDS FROM THE PREVIOUS CHORD, ALONG SAID RIGHT-OF-WAY LINE, A DISTANCE OF 22.56 FEET TO A POINT OF BEGINNING CONTAINING 0.128 ACRES OF LAND, MORE OR LESS.