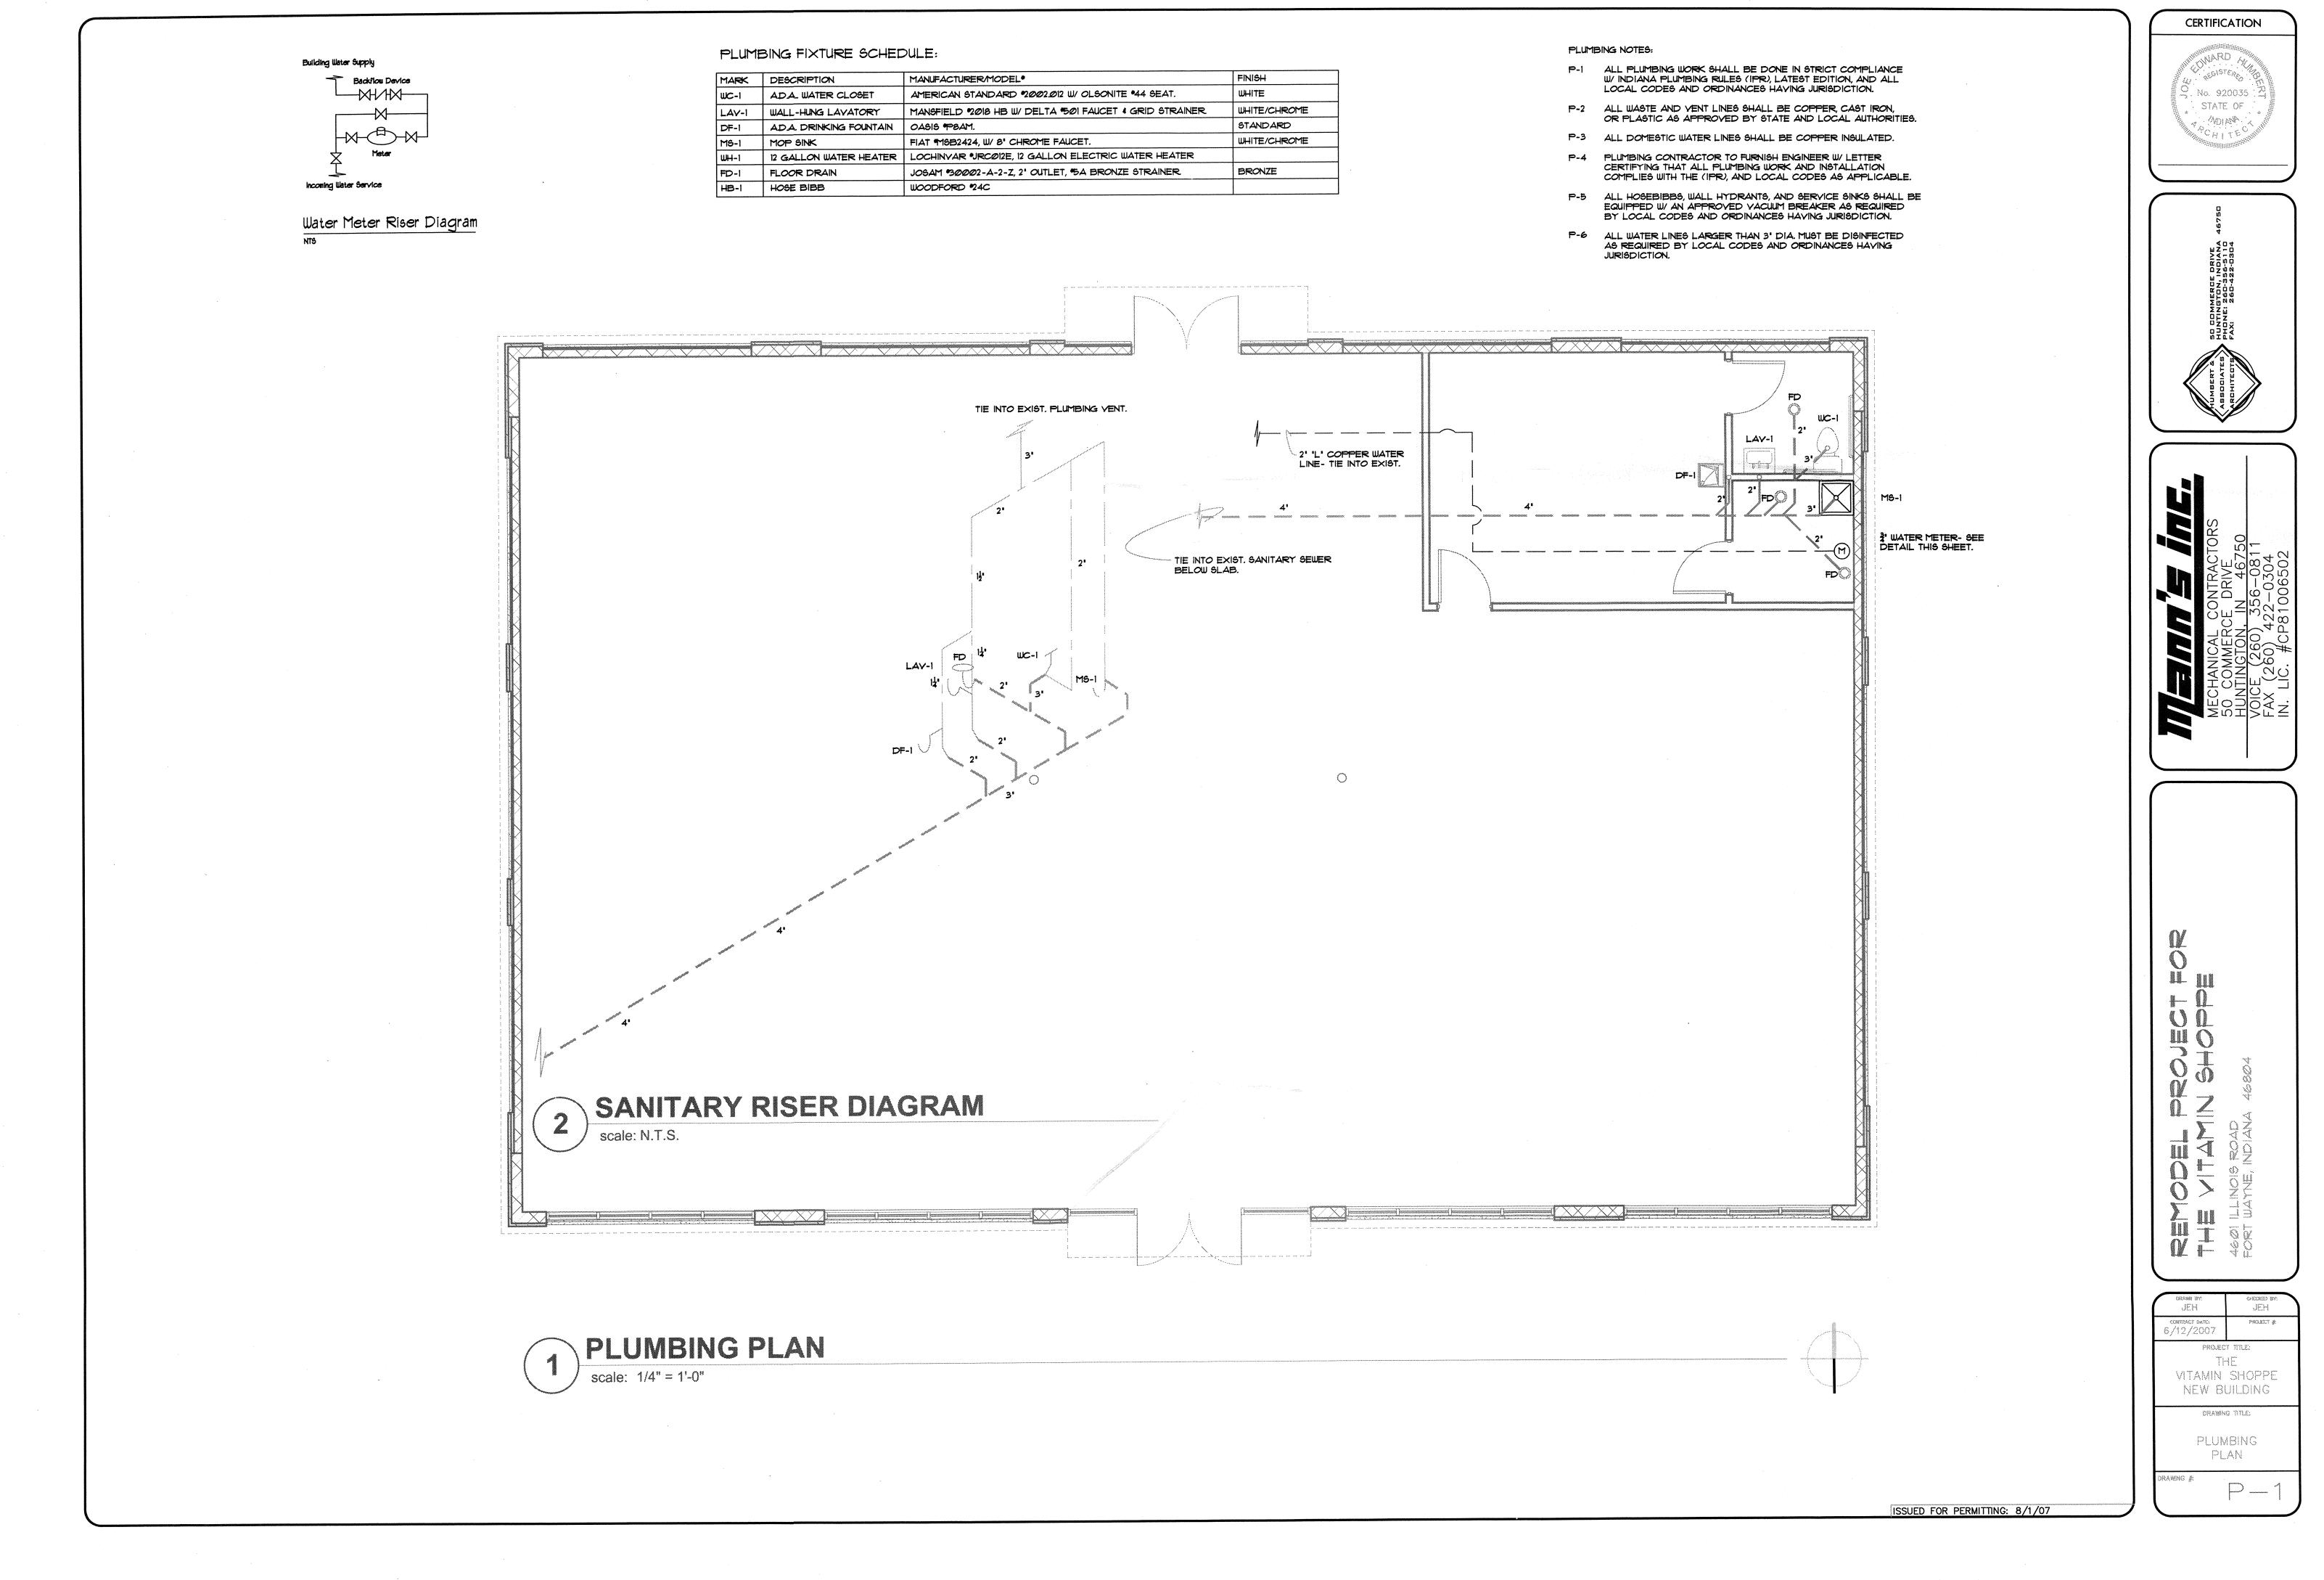

#### **DESCRIPTION (per Title Commitment No. 750703863)**

#### PARCEL I:

PART OF LOT NUMBER 12 IN EDSALL'S SUBDIVISION, AN ADDITION TO THE CITY OF FORT WAYNE, ACCORDING TO THE PLAT THEREOF, AS RECORDED IN DEED RECORD 30, PAGE 160, BEING MORE PARTICULARLY DESCRIBED AS FOLLOWS:

COMMENCING AT THE NORTHWEST CORNER OF LOT NUMBER 12 IN EDSALL'S SUBDIVISION; THENCE SOUTH ALONG THE WEST LINE OF LOT NUMBER 12, A DISTANCE OF 241.0 FEET; THENCE EAST AND PARALLEL WITH THE NORTH LINE OF SAID LOT NUMBER 12, A DISTANCE OF 120.0 FEET; THENCE NORTH AND PARALLEL TO THE WEST LINE OF LOT NUMBER 12, A DISTANCE OF 241.0 FEET TO THE NORTH LINE OF LOT NUMBER 12 IN EDSALL'S SUBDIVISION; THENCE WEST ALONG THE NORTH LINE OF LOT NUMBER 12, A DISTANCE OF 120.0 FEET TO THE POINT OF BEGINNING.

### ALSO:

PART OF LOT NUMBER 12 IN EDSALL'S SUBDIVISION, AN ADDITION TO THE CITY OF FORT WAYNE, ACCORDING TO THE PLAT THEREOF, AS RECORDED IN DEED RECORD 30, PAGE 160, ALLEN COUNTY, INDIANA, TO-WIT:

COMMENCING AT A POINT ON THE WEST PROPERTY LINE OF SAID LOT NUMBER 12 AS NOW ESTABLISHED AND 241.0 FEET SOUTH OF THE NORTHWEST CORNER OF SAID LOT NUMBER 12; THENCE NORTH 89 DEGREES 50 MINUTES EAST 120.0 FEET TO A POINT; THENCE SOUTH 125.0 FEET TO A POINT; THENCE SOUTH 89 DEGREES 50 MINUTES WEST 120.00 FEET TO A POINT LOCATED ON THE WEST LINE OF SAID LOT NUMBER 12; THENCE NORTH 125.0 FEET TO A POINT OF BEGINNING.

#### EXCEPT

A PART OF LOT NUMBER 12 IN EDSALL'S SUBDIVISION, AN ADDITION TO THE CITY OF FORT WAYNE, ACCORDING TO THE PLAT THEREOF, AS RECORDED IN DEED RECORD 30, PAGE 160, IN THE OFFICE OF THE RECORDER OF ALLEN COUNTY, MORE PARTICULARLY DESCRIBED AS FOLLOWS:

BEGINNING AT A POINT ON THE SOUTH RIGHT-OF-WAY LINE OF ILLINOIS ROAD AS NOW ESTABLISHED, SAID POINT LOCATED 75.0 FEET SOUTH OF THE NORTH LINE OF SAID LOT NUMBER 12 AND 120.0 FFFT FAST OF THE WEST LINE OF SAID LOT NUMBER 12: THENCE SOUTH WITH AN INTERIOR ANGLE OF 89 DEGREES 50 MINUTES FROM THE RIGHT-OF-WAY AND ALONG THE EAST LINE OF THE WEST 120.0 FEET OF SAID LOT, A DISTANCE OF 291.0 FEET TO A POINT LOCATED 366.0 FEET SOUTH OF THE NORTH LINE OF SAID LOT; THENCE BY A DEFLECTION RIGHT OF 89 DEGREES 50 MINUTES BEING PARALLEL TO SAID RIGHT-OF-WAY LINE, A DISTANCE OF 18.73 FEET TO A POINT ON THE BACK OF A 6 INCH HIGH CONCRETE CURB; THENCE BY A DEFLECTION RIGHT OF 90 DEGREES 01 MINUTES 24 SECONDS AND RUNNING ALONG THE BACK OF SAID EXISTING CONCRETE CURB, A DISTANCE OF 273.58 FEET TO A POINT OF CURVATURE; THENCE CONTINUING ALONG SAID CONCRETE CURB ON A NON-TANGENT CURVE TO THE LEFT HAVING A RADIUS OF 41.6 FEET, AN ARC LENGTH OF 17.83 FEET AND BEING SUBTENDED BY A CHORD DEFLECTING 10 DEGREES 05 MINUTES 90 SECONDS LEFT FROM THE PREVIOUSLY DESCRIBED LINE, A CHORD DISTANCE OF 17.69 FEET TO A POINT ON SAID SOUTH RIGHT-OF-WAY LINE; THENCE BY A DEFLECTION RIGHT OF 100 DEGREES 03 MINUTES 45 SECONDS FROM THE PREVIOUS CHORD, ALONG SAID RIGHT-OF-WAY LINE, A DISTANCE OF 22.56 FEET TO A POINT OF BEGINNING CONTAINING 0.128 ACRES OF LAND, MORE OR LESS.