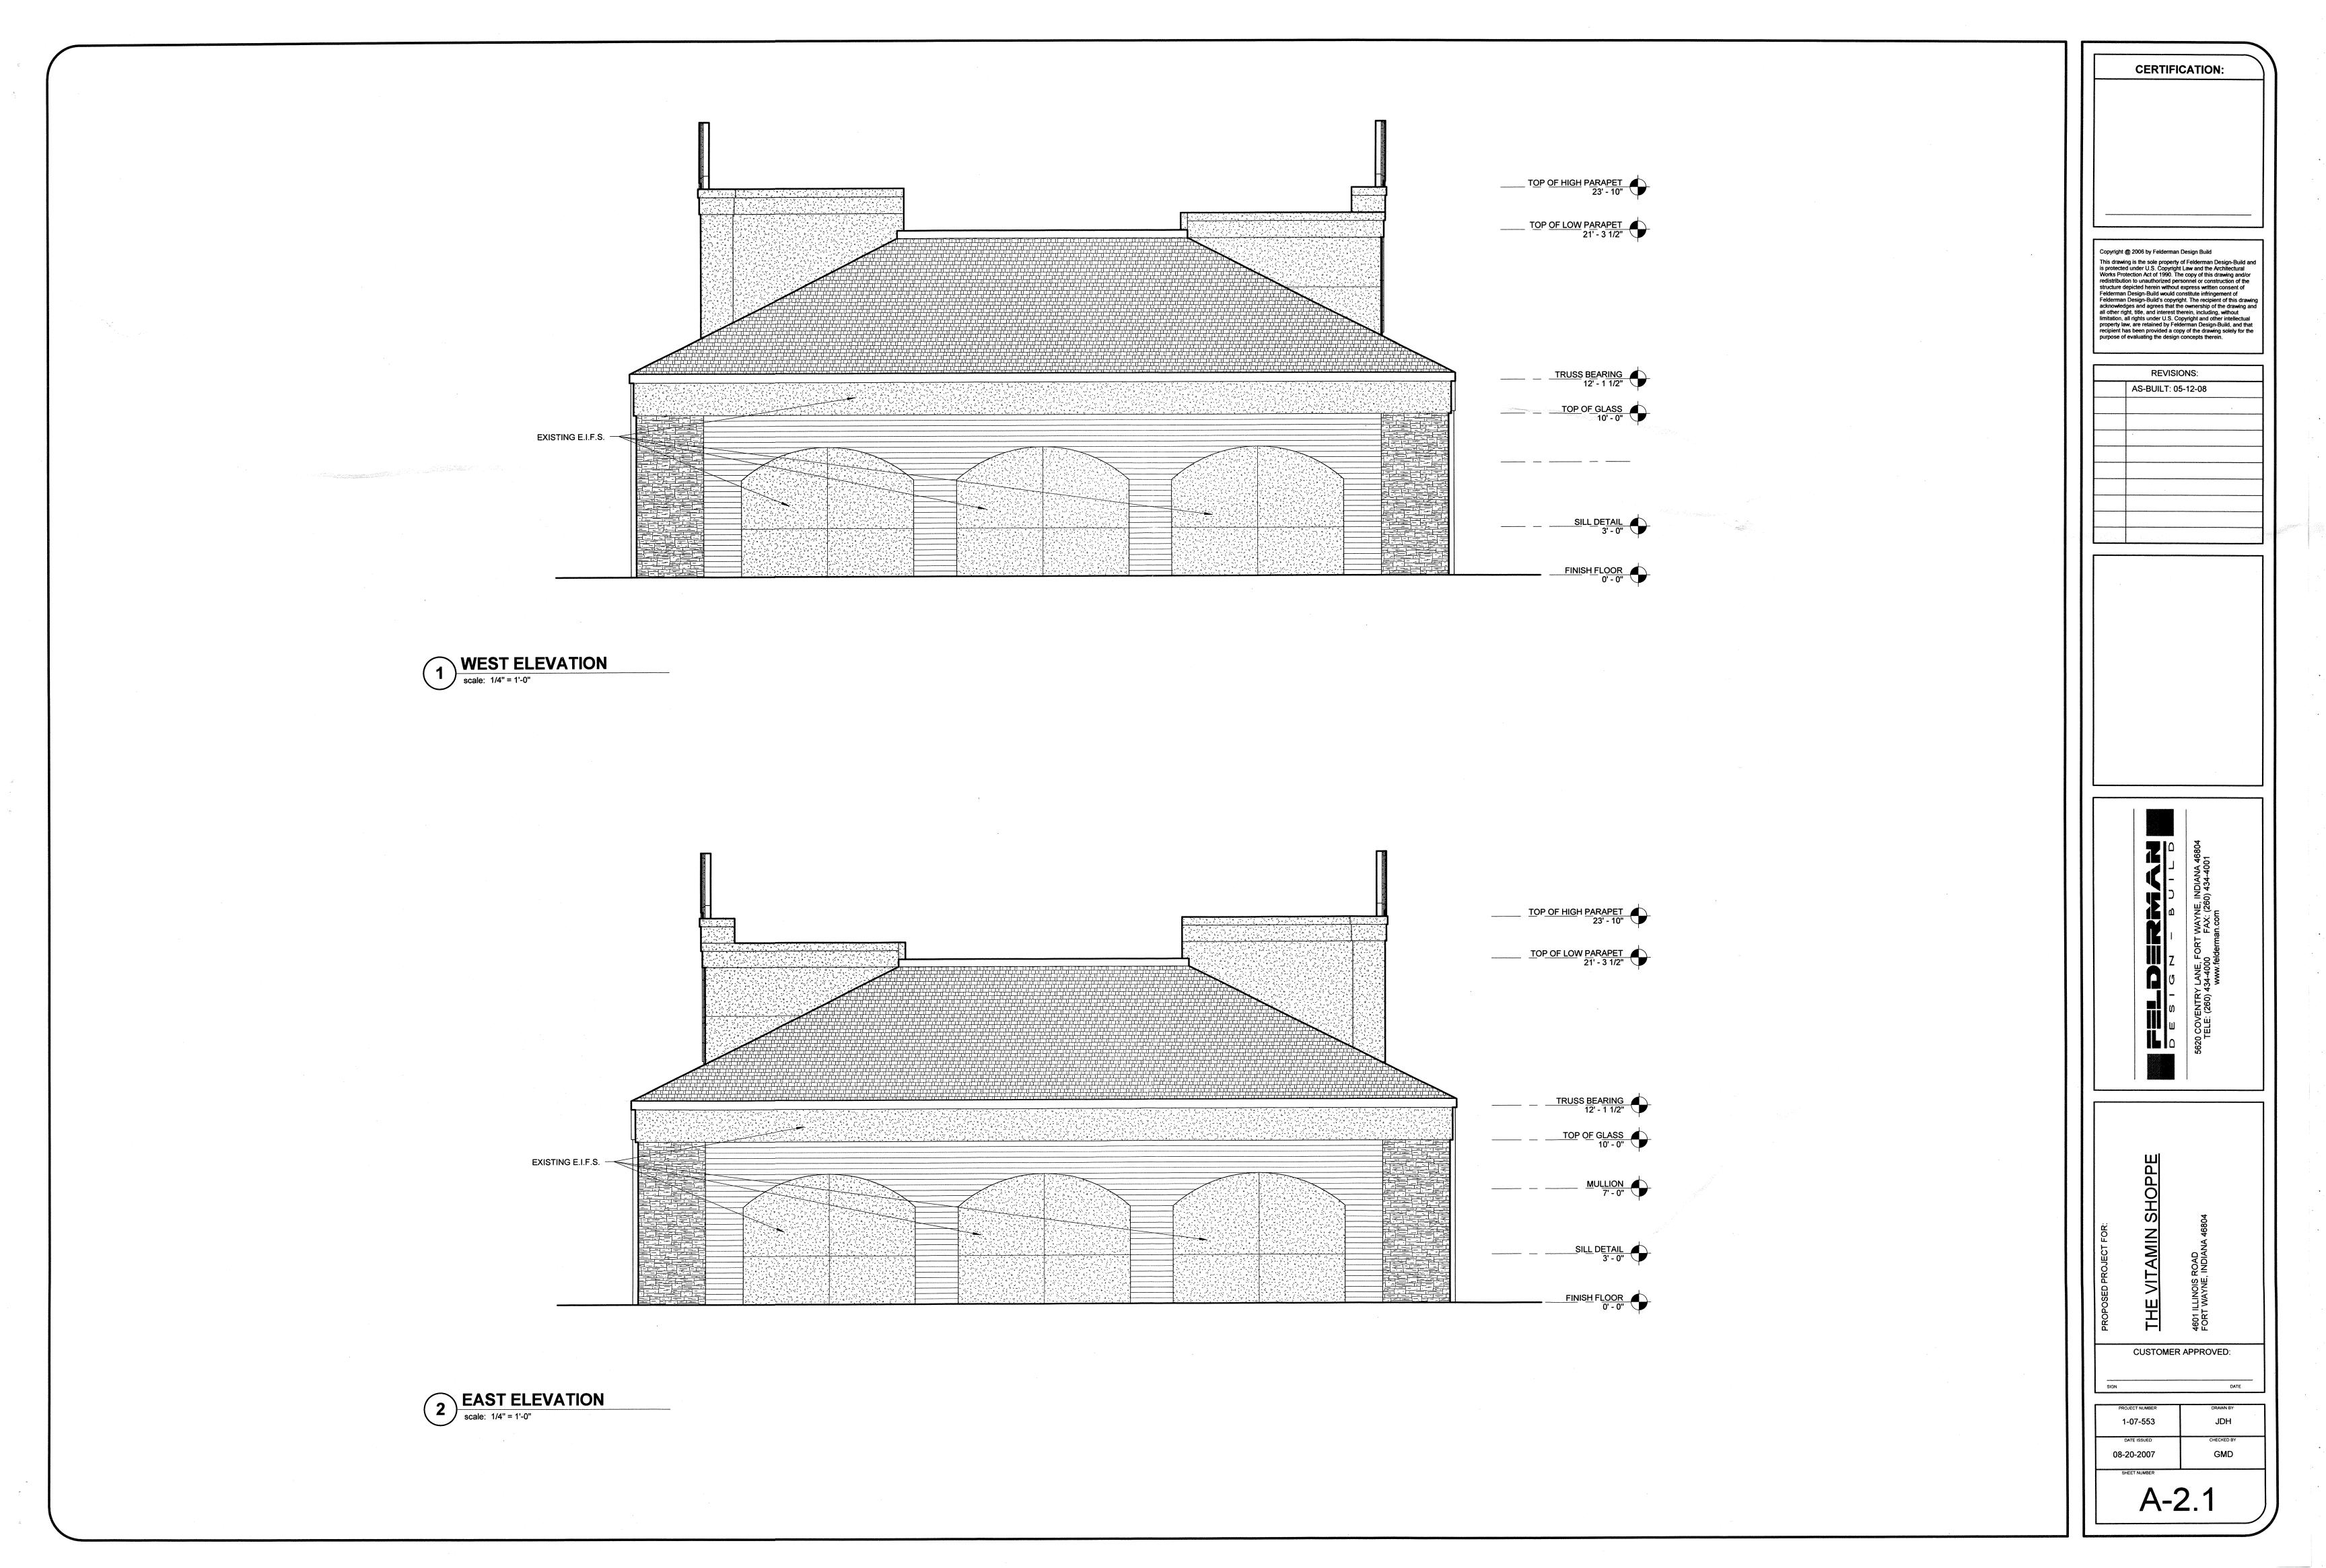

|
|               |  |  |                                                                                                                                                                                                                                                                                                                                                       |
|               |  |  |                                                                                                                                                                                                                                                                                                                                                       |







EXISTING WOOD TRUSS ROOF STRUCTURAL SYSTEM

EXISTING METAL TILE ROOFING SYSTEM -

5/8" DRYWALL TO BE INSTALLED TO UNDERSIDE OF -EXISTING TRUSS SYSTEM W/ BLOWN INSULATION

NEW 6070 GLS ENTRY DOORS W/ SIDELIGHTS







U.



# ELECTRICAL LEGEND:

| ₽<br>†† | DUPLEX RECEPTACLE<br>QUAD RECEPTACLE |
|---------|--------------------------------------|
| Ŷ       | 220V RECEPT.                         |
| ▼       | PHONE OUTLET                         |

## DISCONNECT

## NDTES:

- 1. TRACK LIGHTS BY DWNER
- 2. ALL WORK TO BE PERFORMED IN ACCORDANCE WITH NATIONAL, STATE, AND LOCAL CODES.