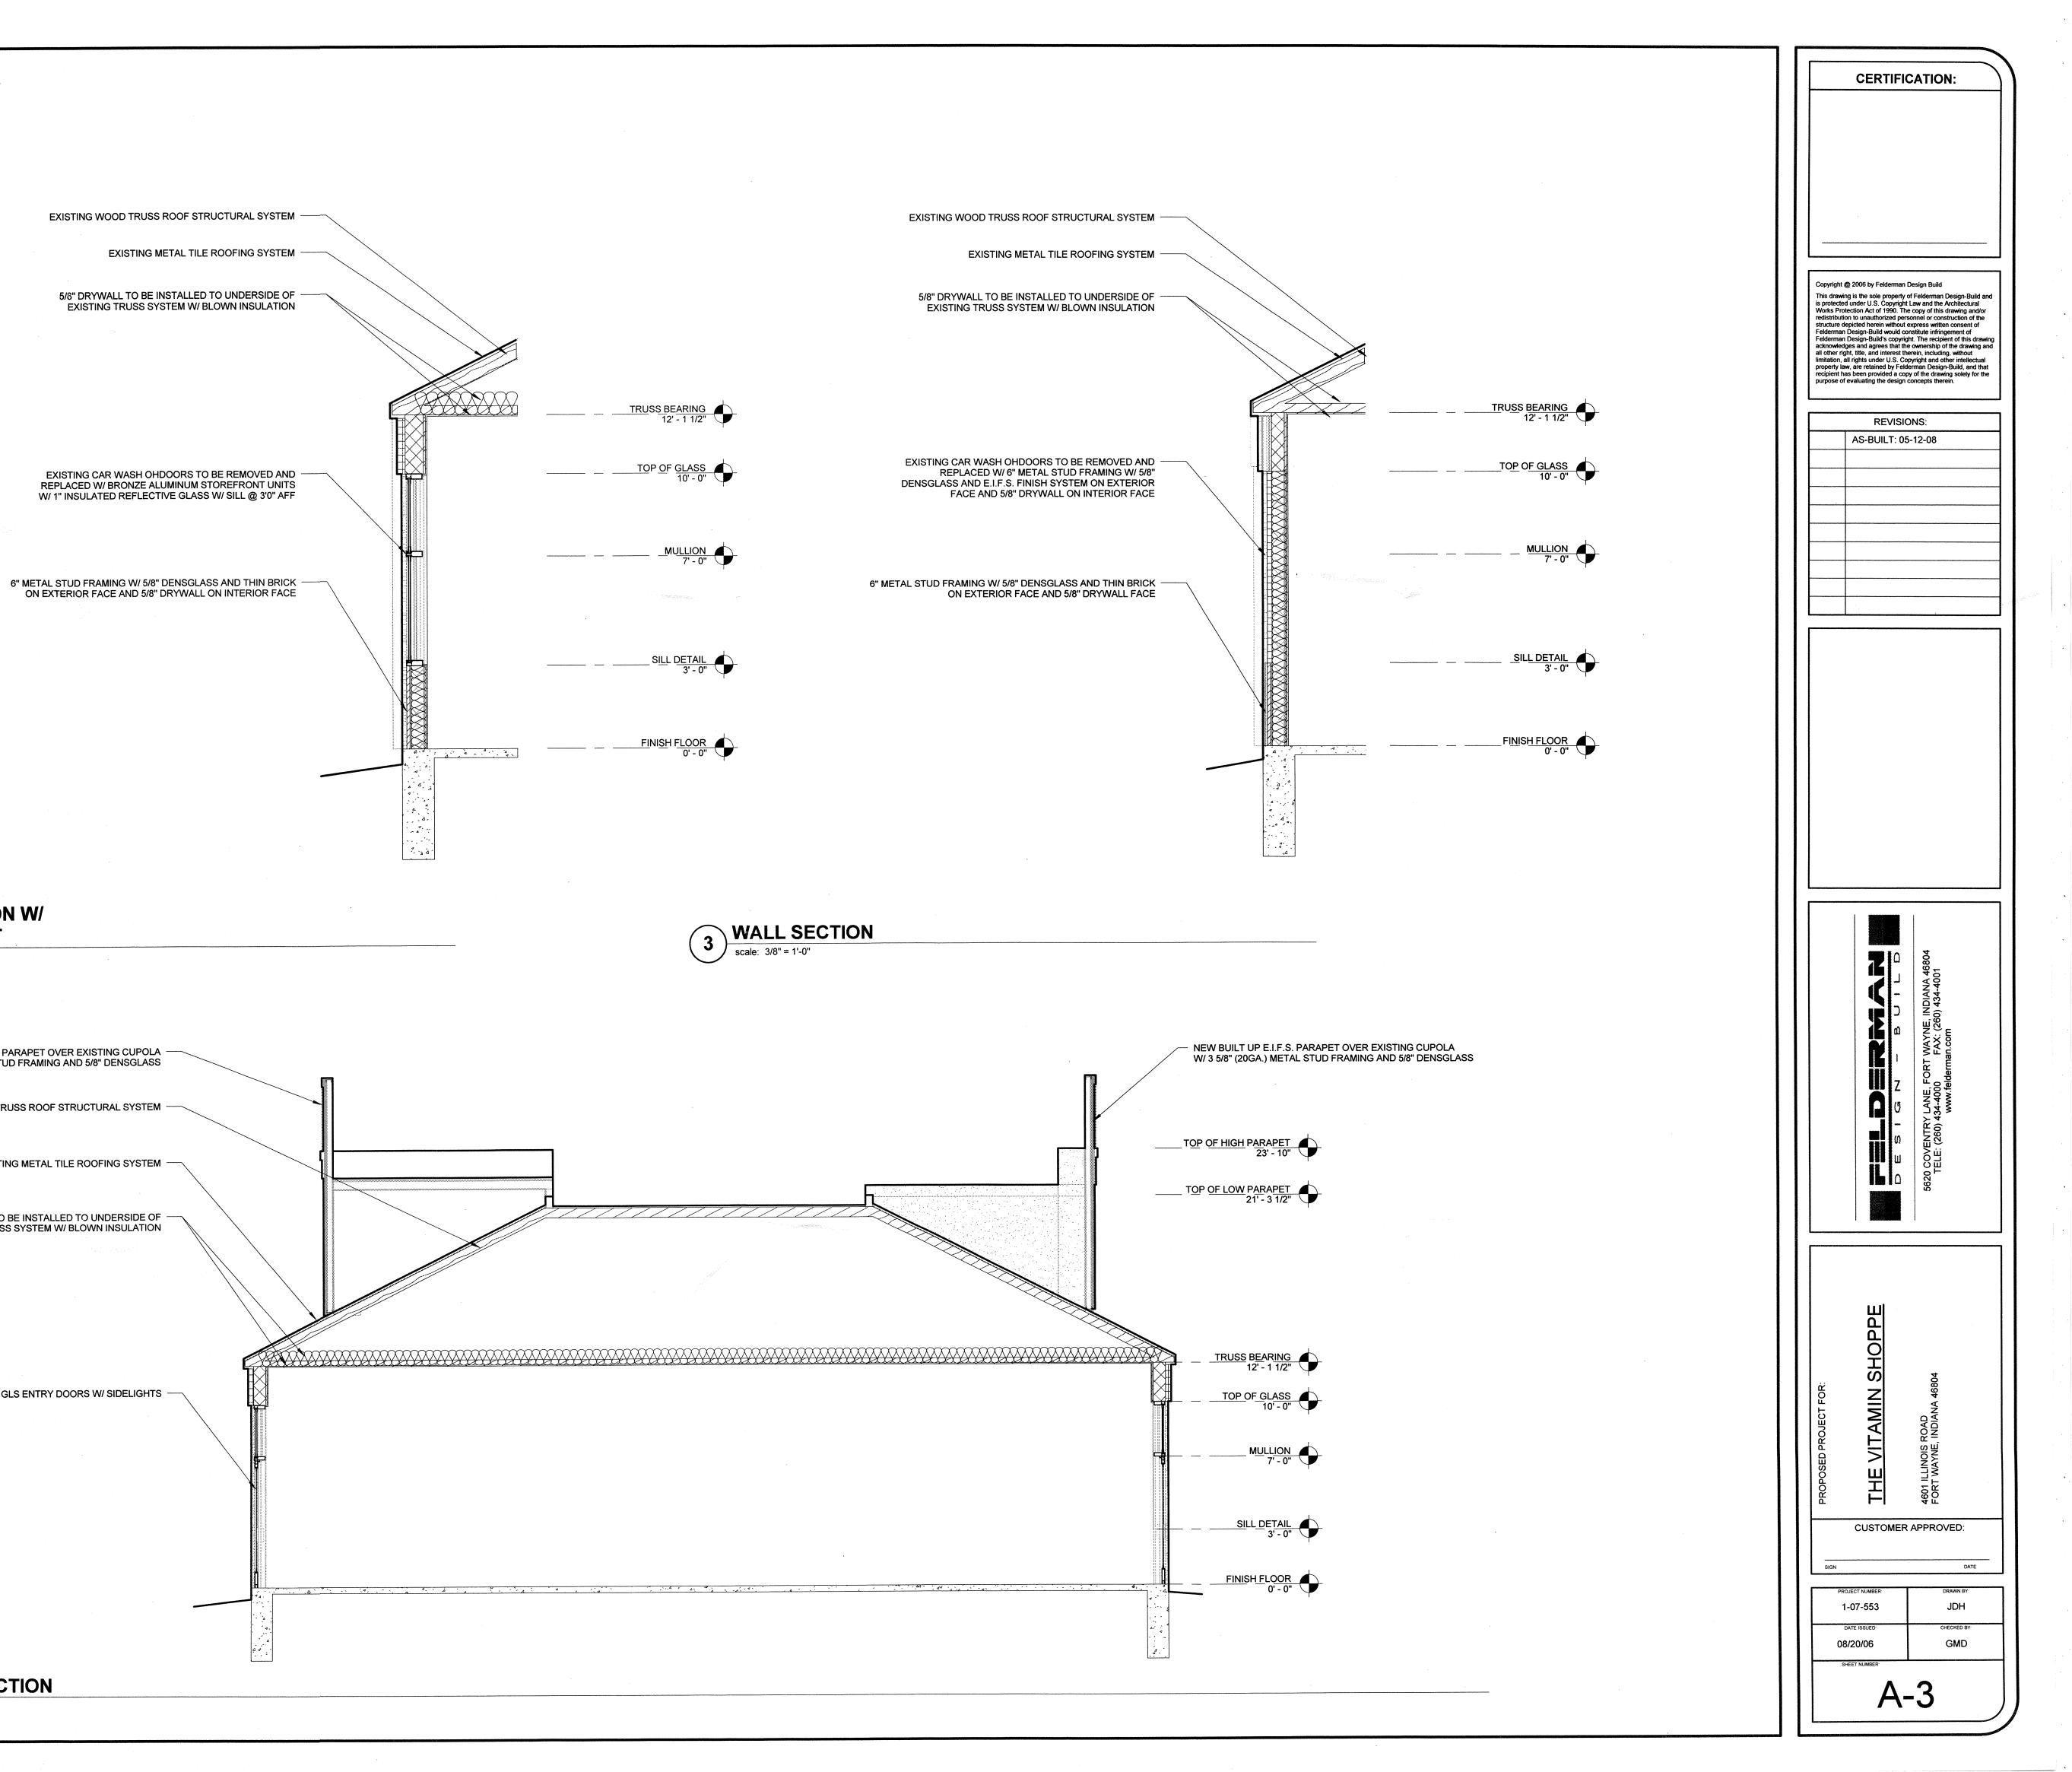

|
|               |  |  |                                                                                                                                                                                                                                                                                                                                                       |







EXISTING WOOD TRUSS ROOF STRUCTURAL SYSTEM

EXISTING METAL TILE ROOFING SYSTEM -

5/8" DRYWALL TO BE INSTALLED TO UNDERSIDE OF -EXISTING TRUSS SYSTEM W/ BLOWN INSULATION

NEW 6070 GLS ENTRY DOORS W/ SIDELIGHTS







U.



# ELECTRICAL LEGEND:

| ₽<br>†† | DUPLEX RECEPTACLE<br>QUAD RECEPTACLE |
|---------|--------------------------------------|
| Ŷ       | 220V RECEPT.                         |
| ▼       | PHONE OUTLET                         |

## DISCONNECT

## NDTES:

- 1. TRACK LIGHTS BY DWNER
- 2. ALL WORK TO BE PERFORMED IN ACCORDANCE WITH NATIONAL, STATE, AND LOCAL CODES.