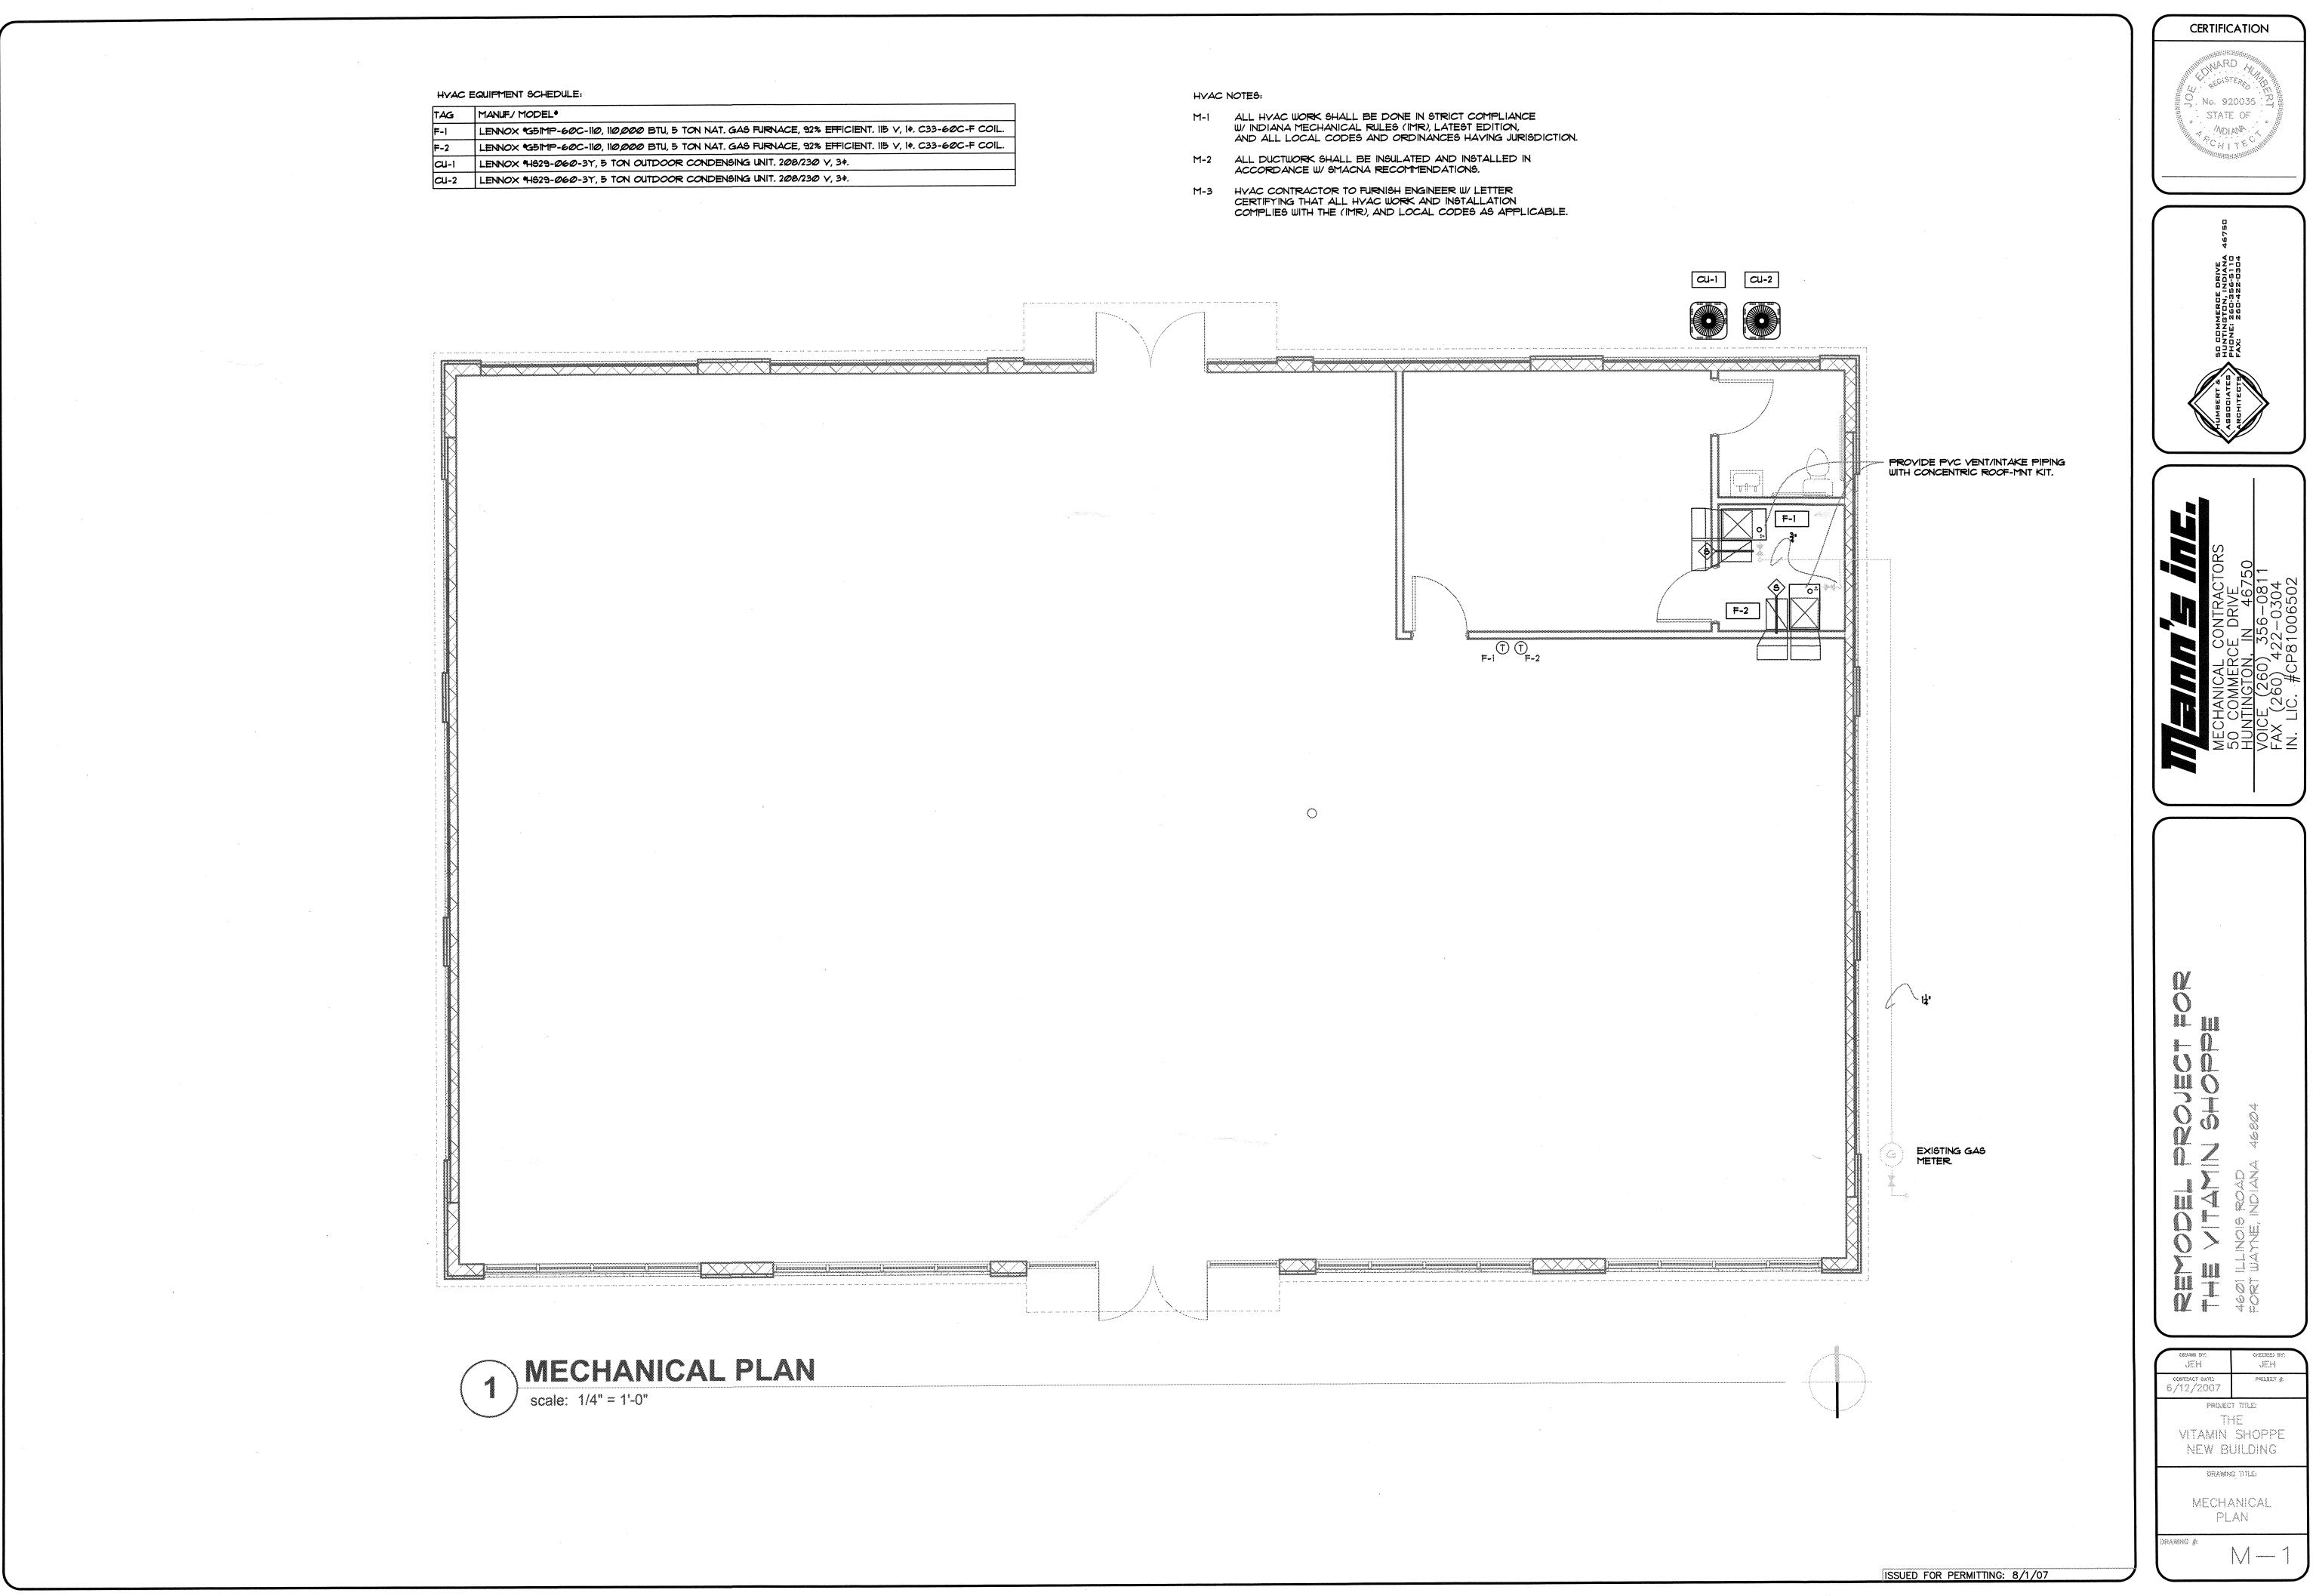

|
|               |  |  |                                                                                                                                                                                                                                                                                                                                                       |







EXISTING WOOD TRUSS ROOF STRUCTURAL SYSTEM

EXISTING METAL TILE ROOFING SYSTEM -

5/8" DRYWALL TO BE INSTALLED TO UNDERSIDE OF -EXISTING TRUSS SYSTEM W/ BLOWN INSULATION

NEW 6070 GLS ENTRY DOORS W/ SIDELIGHTS







U.



# ELECTRICAL LEGEND:

| ₽<br>†† | DUPLEX RECEPTACLE<br>QUAD RECEPTACLE |
|---------|--------------------------------------|
| Ŷ       | 220V RECEPT.                         |
| ▼       | PHONE OUTLET                         |

## DISCONNECT

## NDTES:

- 1. TRACK LIGHTS BY DWNER
- 2. ALL WORK TO BE PERFORMED IN ACCORDANCE WITH NATIONAL, STATE, AND LOCAL CODES.