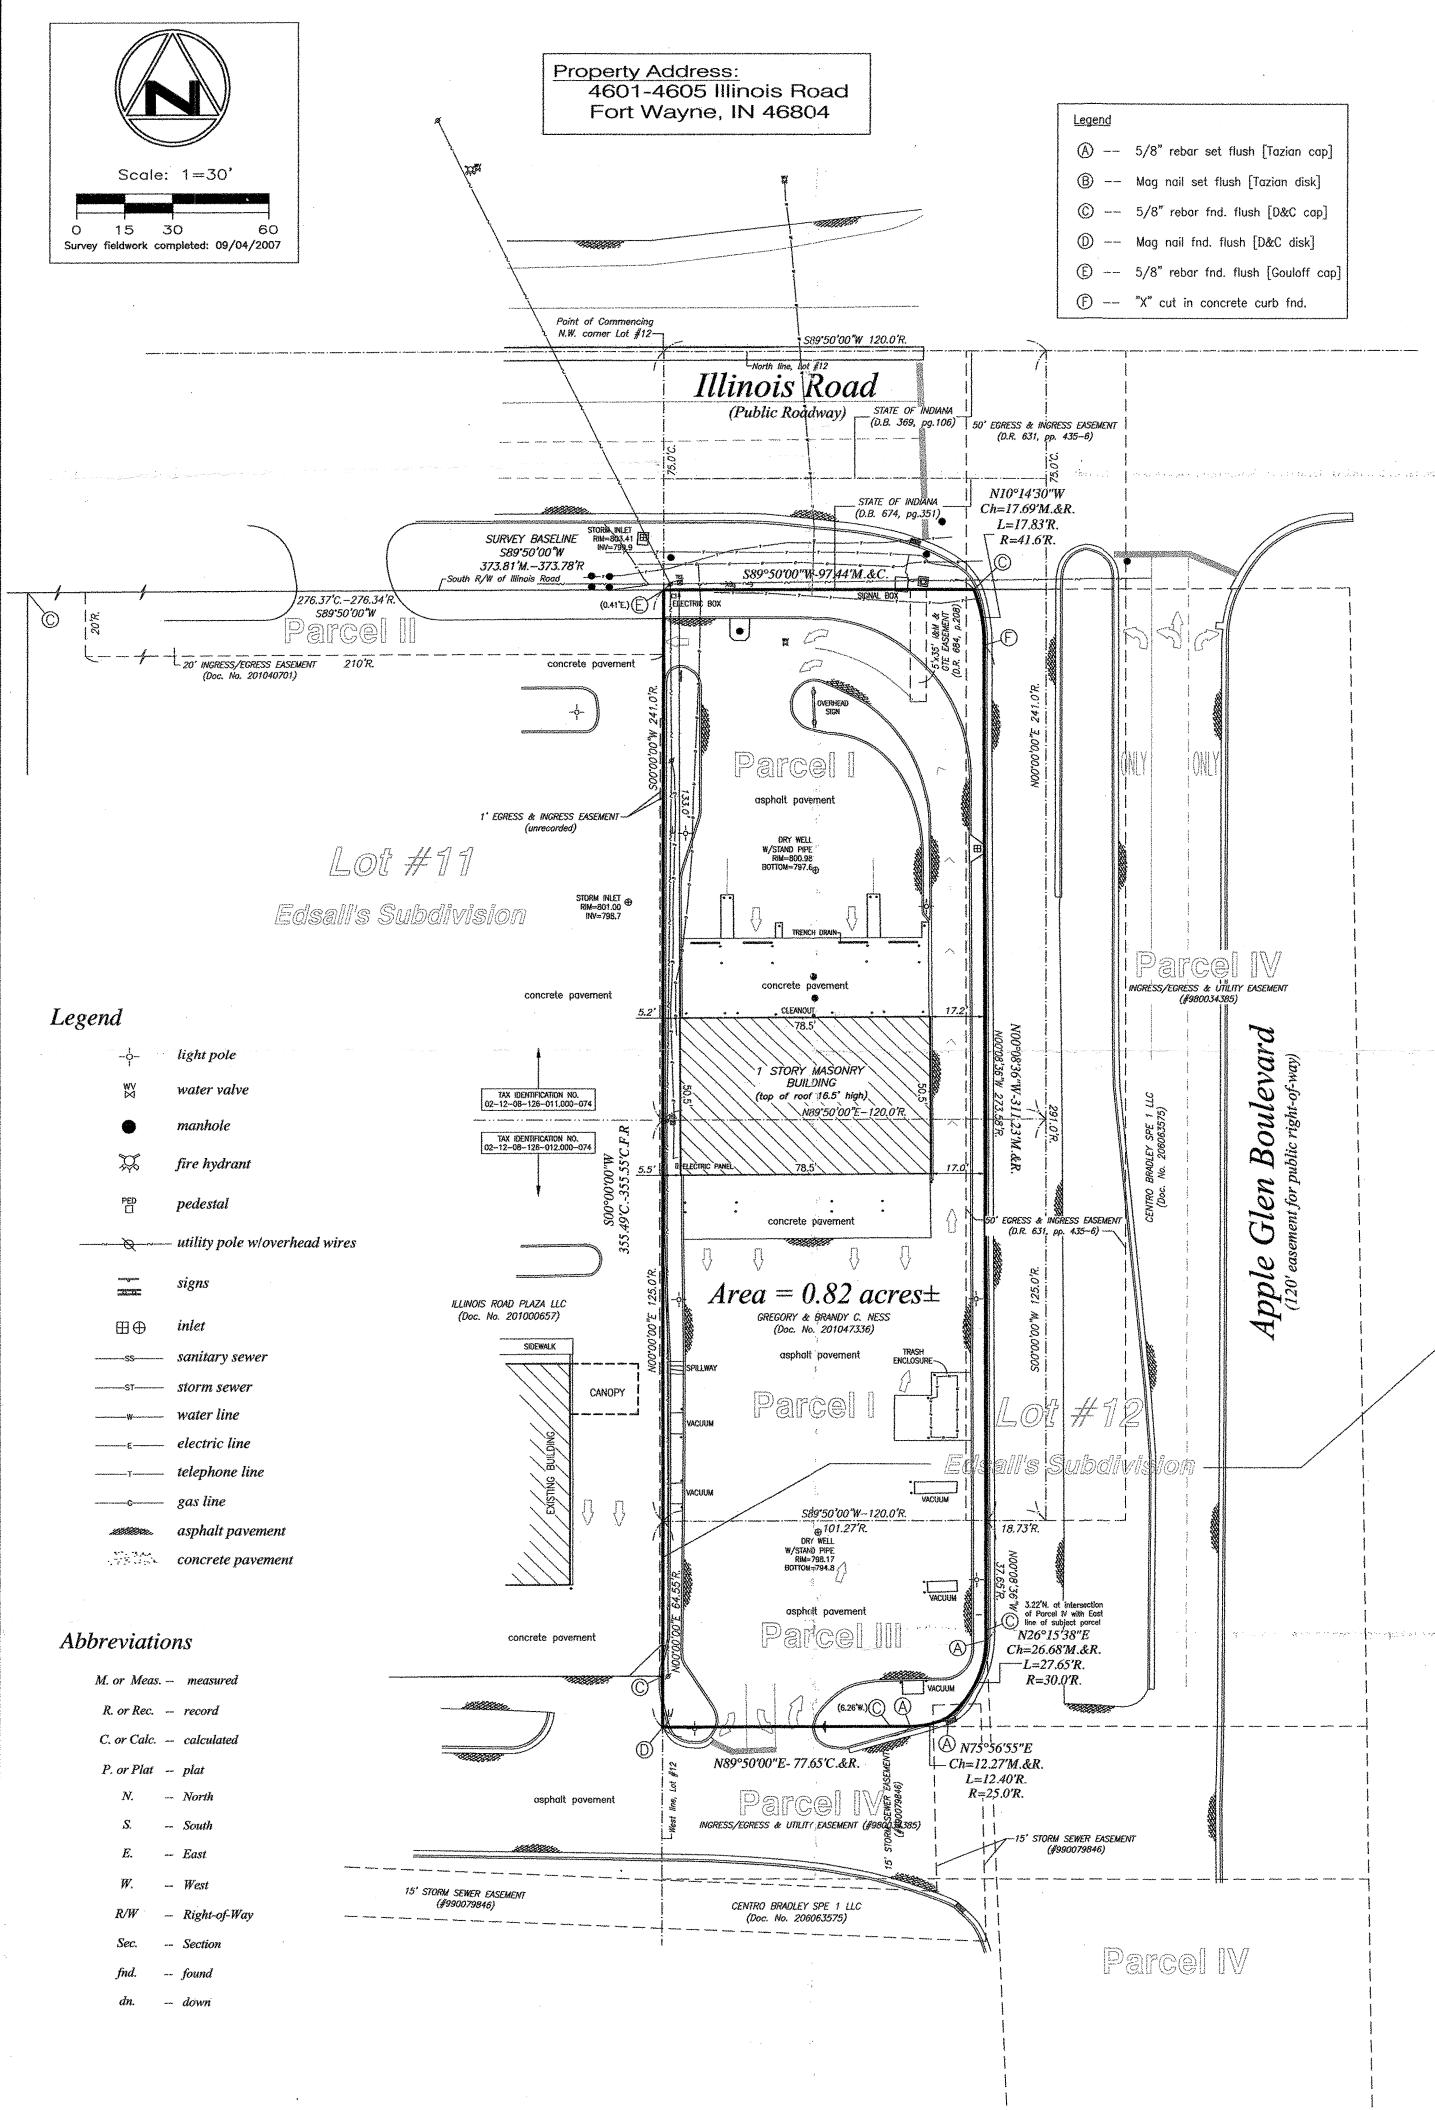

#### **DESCRIPTION (per Title Commitment No. 750703863)**

#### PARCEL I:

PART OF LOT NUMBER 12 IN EDSALL'S SUBDIVISION, AN ADDITION TO THE CITY OF FORT WAYNE, ACCORDING TO THE PLAT THEREOF, AS RECORDED IN DEED RECORD 30, PAGE 160, BEING MORE PARTICULARLY DESCRIBED AS FOLLOWS:

COMMENCING AT THE NORTHWEST CORNER OF LOT NUMBER 12 IN EDSALL'S SUBDIVISION; THENCE SOUTH ALONG THE WEST LINE OF LOT NUMBER 12, A DISTANCE OF 241.0 FEET; THENCE EAST AND PARALLEL WITH THE NORTH LINE OF SAID LOT NUMBER 12, A DISTANCE OF 120.0 FEET; THENCE NORTH AND PARALLEL TO THE WEST LINE OF LOT NUMBER 12, A DISTANCE OF 241.0 FEET TO THE NORTH LINE OF LOT NUMBER 12 IN EDSALL'S SUBDIVISION; THENCE WEST ALONG THE NORTH LINE OF LOT NUMBER 12, A DISTANCE OF 120.0 FEET TO THE POINT OF BEGINNING.

### ALSO:

PART OF LOT NUMBER 12 IN EDSALL'S SUBDIVISION, AN ADDITION TO THE CITY OF FORT WAYNE, ACCORDING TO THE PLAT THEREOF, AS RECORDED IN DEED RECORD 30, PAGE 160, ALLEN COUNTY, INDIANA, TO-WIT:

COMMENCING AT A POINT ON THE WEST PROPERTY LINE OF SAID LOT NUMBER 12 AS NOW ESTABLISHED AND 241.0 FEET SOUTH OF THE NORTHWEST CORNER OF SAID LOT NUMBER 12; THENCE NORTH 89 DEGREES 50 MINUTES EAST 120.0 FEET TO A POINT; THENCE SOUTH 125.0 FEET TO A POINT; THENCE SOUTH 89 DEGREES 50 MINUTES WEST 120.00 FEET TO A POINT LOCATED ON THE WEST LINE OF SAID LOT NUMBER 12; THENCE NORTH 125.0 FEET TO A POINT OF BEGINNING.

#### EXCEPT

A PART OF LOT NUMBER 12 IN EDSALL'S SUBDIVISION, AN ADDITION TO THE CITY OF FORT WAYNE, ACCORDING TO THE PLAT THEREOF, AS RECORDED IN DEED RECORD 30, PAGE 160, IN THE OFFICE OF THE RECORDER OF ALLEN COUNTY, MORE PARTICULARLY DESCRIBED AS FOLLOWS:

BEGINNING AT A POINT ON THE SOUTH RIGHT-OF-WAY LINE OF ILLINOIS ROAD AS NOW ESTABLISHED, SAID POINT LOCATED 75.0 FEET SOUTH OF THE NORTH LINE OF SAID LOT NUMBER 12 AND 120.0 FFFT FAST OF THE WEST LINE OF SAID LOT NUMBER 12: THENCE SOUTH WITH AN INTERIOR ANGLE OF 89 DEGREES 50 MINUTES FROM THE RIGHT-OF-WAY AND ALONG THE EAST LINE OF THE WEST 120.0 FEET OF SAID LOT, A DISTANCE OF 291.0 FEET TO A POINT LOCATED 366.0 FEET SOUTH OF THE NORTH LINE OF SAID LOT; THENCE BY A DEFLECTION RIGHT OF 89 DEGREES 50 MINUTES BEING PARALLEL TO SAID RIGHT-OF-WAY LINE, A DISTANCE OF 18.73 FEET TO A POINT ON THE BACK OF A 6 INCH HIGH CONCRETE CURB; THENCE BY A DEFLECTION RIGHT OF 90 DEGREES 01 MINUTES 24 SECONDS AND RUNNING ALONG THE BACK OF SAID EXISTING CONCRETE CURB, A DISTANCE OF 273.58 FEET TO A POINT OF CURVATURE; THENCE CONTINUING ALONG SAID CONCRETE CURB ON A NON-TANGENT CURVE TO THE LEFT HAVING A RADIUS OF 41.6 FEET, AN ARC LENGTH OF 17.83 FEET AND BEING SUBTENDED BY A CHORD DEFLECTING 10 DEGREES 05 MINUTES 90 SECONDS LEFT FROM THE PREVIOUSLY DESCRIBED LINE, A CHORD DISTANCE OF 17.69 FEET TO A POINT ON SAID SOUTH RIGHT-OF-WAY LINE; THENCE BY A DEFLECTION RIGHT OF 100 DEGREES 03 MINUTES 45 SECONDS FROM THE PREVIOUS CHORD, ALONG SAID RIGHT-OF-WAY LINE, A DISTANCE OF 22.56 FEET TO A POINT OF BEGINNING CONTAINING 0.128 ACRES OF LAND, MORE OR LESS.

Less and except the North 75 feet thereof, falling within the right-of-way of Illinois Road pursuant to Right-of-Way in Deed Book 369, Page 106 and Right-of-Way Grant in Deed Book 674, Page 351.

### PARCEL II

A NON-INCLUSIVE EASEMENT, AS CREATED BY GRANT OF INGRESS/EGRESS EASEMENT DATED APRIL 19, 2001, RECORDED APRIL 19,2001 AS INSTRUMENT NUMBER 201024085 AS AMENDED BY INSTRUMENT NUMBER RECORDED MAY 11, 2001 AS INSTRUMENT NUMBER 201030298 AND RE-RECORDED JUNE 14, 2001 AS INSTRUMENT NUMBER 201040701 OVER AND ACROSS THE FOLLOWING DESCRIBED REAL ESTATE IN ALLEN COUNTY, INDIANA. THE SOUTH 20 FEET OF THE NORTH 95 FEET OF LOT NUMBER 11 IN SAMUEL EDSALLS SUBDIVISION IN LARGO RESERVE IN SECTION 8, TOWNSHIP 30 NORTH, RANGE 12 EAST, ALLEN COUNTY, INDIANA, AS DESCRIBED IN INSTRUMENT NUMBER 87-59322 AND FOUND IN THE OFFICE OF THE RECORDER OF ALLEN COUNTY, INDIANA.

#### PARCEL III

A PART OF LOT NUMBER 12 IN EDSALL'S SUBDIVISION AN ADDITION TO THE CITY OF FORT WAYNE, ACCORDING TO THE PLAT THEREOF, AS RECORDED IN DEED RECORD 30, PAGE 160, IN THE OFFICE OF THE RECORDER OF ALLEN COUNTY, AND MORE PARTICULARLY DESCRIBED AS FOLLOWS:

BEGINNING AT A POINT ON THE WEST LINE OF SAID LOT NUMBER 12, LOCATED 366.0 FEET SOUTH OF THE NORTHWEST CORNER OF SAID LOT NUMBER 12; THENCE EASTERLY ALONG A LINE PARALLEL TO AND 291.0 FEET SOUTH OF THE SOUTH RIGHT-OF-WAY LINE OF ILLINOIS ROAD AS NOW ESTABLISHED, A DISTANCE OF 101.27 FEET TO A POINT ON THE BACK OF AN EXISTING 6 INCH HIGH CONCRETE CURB; THENCE BY A DEFLECTION RIGHT 90 DEGREES 01 MINUTES 24 SECONDS ALONG THE BACK OF SAID CURB. A DISTANCE OF 37.65 FEET: THENCE ON A CURVE TO THE RIGHT AND TANGENT TO THE LAST DESCRIBED LINE. AN ARC LENGTH OF 27.65 FEET AND HAVING A RADIUS OF 30.0 FEET, BEING SUBTENDED BY A CHORD DEFLECTING 26 DEGREES 24 MINUTES 10 SECONDS RIGHT FROM THE PREVIOUS DESCRIBED LINE, A CHORD DISTANCE OF 26.68 FEET TO A POINT OF COMMON CURVATURE, SAID POINT LOCATED AT THE CENTER OF THE BACK OF AN EXISTING STORM SEWER INLET; THENCE ON A CURVE TO THE RIGHT, SAID CURVE NON-TANGENT TO THE PREVIOUS CURVE, AN ARC LENGTH OF 12.40 FEET, HAVING A RADIUS OF 25.0 FEET AND BEING SUBTENDED BY A CHORD DEFLECTING 49 DEGREES 22 MINUTES 00 SECONDS RIGHT FROM THE PREVIOUSLY DESCRIBED CHORD, A CHORD DISTANCE OF 12.27 FEET TO THE POINT OF TANGENCY; THENCE BY A DEFLECTION RIGHT OF 14 DEGREES 12 MINUTES 25 SECONDS FROM THE AFOREMENTIONED CHORD AND PARALLEL WITH THE SAID SOUTH RIGHT-OF-WAY LINE. A DISTANCE OF 77.65 FEET TO A POINT ON THE WEST LINE OF SAID LOT NUMBER 12: THENCE BY A DEFLECTION RIGHT OF 90 DEGREES 10 MINUTES ALONG SAID WEST LINE, A DISTANCE OF 64.55 FEET TO THE POINT OF BEGINNING, CONTAINING 0.15 ACRES OF LAND, MORE OR LESS.

### PARCEL IV

A NON-EXCLUSIVE EASEMENT, AS CREATED BY WARRANTY DEED DATED AUGUST 2 1995, RECORDED AUGUST 3 1995, AS INSTRUMENT NUMBER 95-34263 OVER AND ACROSS THE FOLLOWING DESCRIBED REAL ESTATE IN ALLEN COUNTY, INDIANA LYING 60 FEET ON EACH SIDE OF THE FOLLOWING DESCRIBED CENTERLINE: